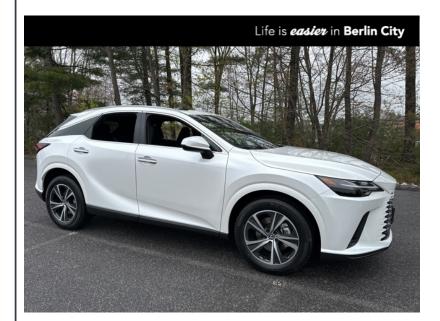

## 2024 LEXUS RX 350 PREMIUM

\$57,205

191 RIVERSIDE ST. PORTLAND ME,04103

Scan QR Code or Click Here

VIN: 2T2BAMCA6RC066634

STK#: LL179705

EXTERIOR COLOR: EMINENT WHITE PEARL

DRIVETRAIN: AWD

**TRIM: 350 PREMIUM** 

CONDITION: NEW MPG HIGHWAY: 28

**COLOR: EMINENT WHITE PEARL** 

**MILEAGE: 10** 

INTERIOR COLOR: BLACK

TRANSMISSION: 8-SPEED AUTOMATIC

**ENGINE: 2.4L I4 PDI TURBOCHARGED DOHC 16V** 

LEV3-SULEV30 275HP

MPG CITY: 21

DESCRIPTION/OPTIONS: PREMIUM PACKAGE, ALL WHEEL DRIVE / 4X4, APPLE CARPLAY/ANDROID AUTO, BLUETOOTH, BACK UP CAMERA, RX 350 Premium AWD, 4D Sport Utility, 2.4L I4 PDI Turbocharged DOHC 16V LEV3-SULEV30 275hp, 8-Speed Automatic, Eminent White Pearl, 19" Wheels, Alloy wheels, Cargo Net, Cold Area Package, Digital Key, Front fog lights, Heated & Ventilated Front Bucket Seats, Illuminated Door Sills, Power moonroof, Power Rear Door w/Kick Sensor, Premium Package, Premium Paint (PJ), Radio: Lexus Interface w/14" HD Touchscreen Display, Rear Bumper Applique, Remote keyless entry. 350 Premium AWD AWD 8-Speed Automatic 2.4L I4 PDI Turbocharged DOHC 16V LEV3-SULEV30 275hp Eminent White Pearl 21/28 City/Highway MPGThis vehicle is located exclusively at Berlin City Lexus. We offer the ability to purchase 100% online, FaceTime virtual appointments and home delivery anywhere in New England. We work with all types of credit levels and different financial situations. Quoted price subject to change without notice to correct errors or omissions. All figures are estimates only and are not guaranteed as accurate. Dealer document processing charge of \$799 is not included in quoted price. Sales tax or other taxes, tag, title, registration fees, and government fees are not included in quoted price. Taxes due are from the state you reside in. All vehicles subject to prior sale. Ask for Lexus Sales at 207-321-3477 for more information or to setup an appointment.